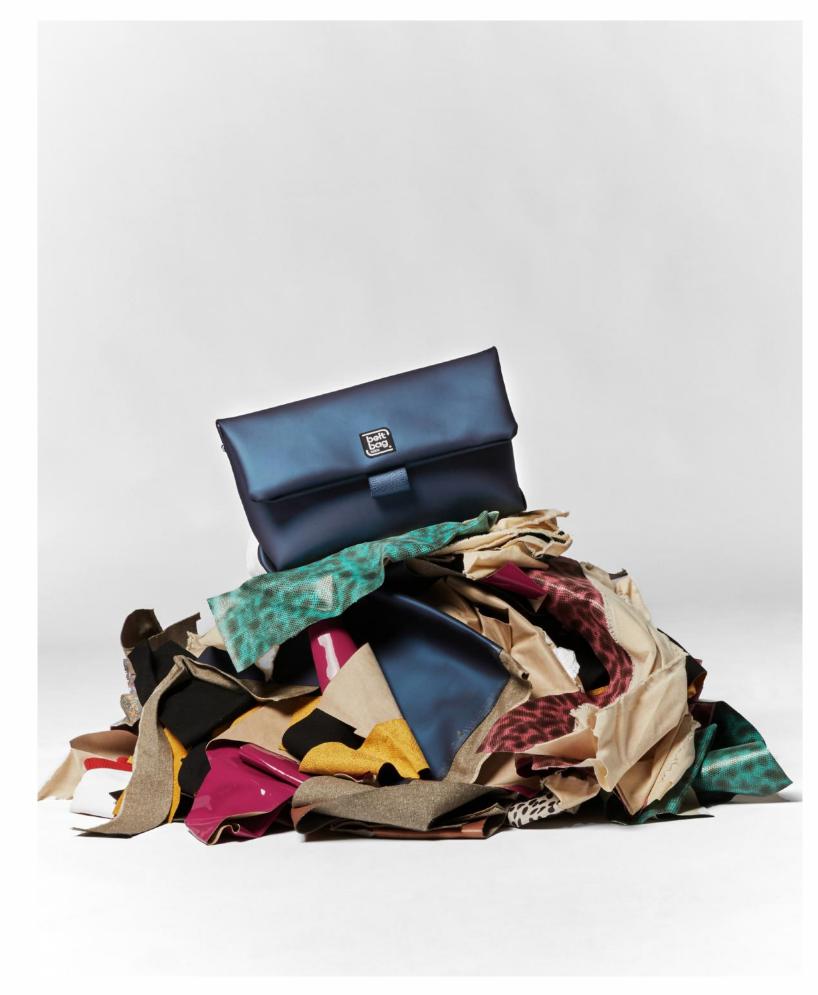

## **UPCYCLING**

The creation of each bag and accessory starts with the study of materials provided by the most prestigious Italian textile manufacturers and is sent for pre- and post-consumer recycling through the upcycling process. The fabrics are always combined with seat belts recovered from car wrecks and sanitized.

# FLAP MN

\_\_\_\_

**QUALITY** 

Each article is produced following a careful styling procedure that allows for unique products that are finished to the finest detail. For us, it is essential to follow all stages of processing and to control every detail. All Belt Bags pass usability, resistance and practicality tests and are produced entirely in Italy.